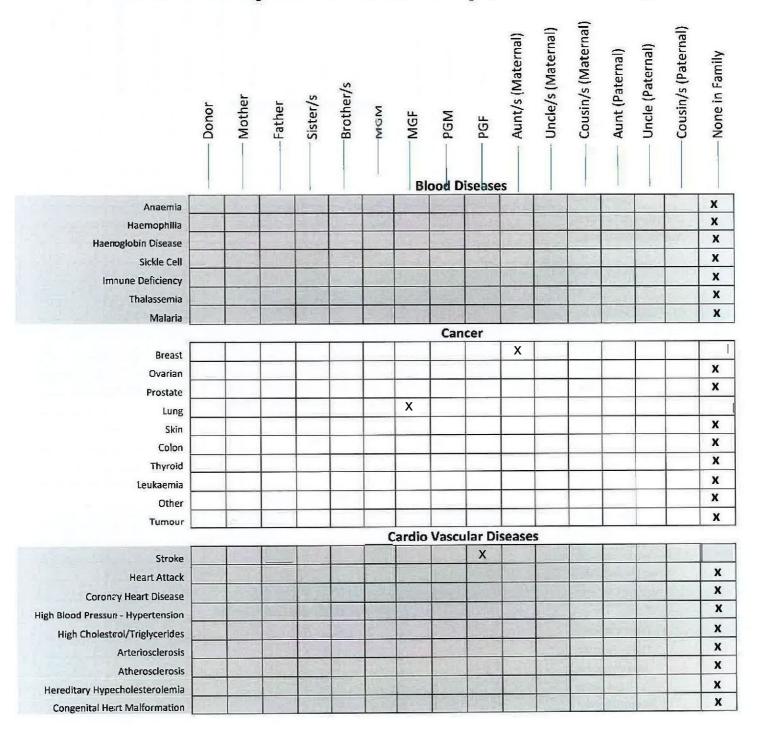

## Donor Family Medical History (mark with X if none in family)

Commetts: (Please use this space to state age of onset if you or anymember of your family suffers from any condition/s mentioned above)

Maternal Aunt - Breast Cancer (mid 70s)
Paternal Grandfather - Stroke (70s)
Maternal Grandfather - Bronchial Carcinoma (mid 60's) COD, heavy smoker